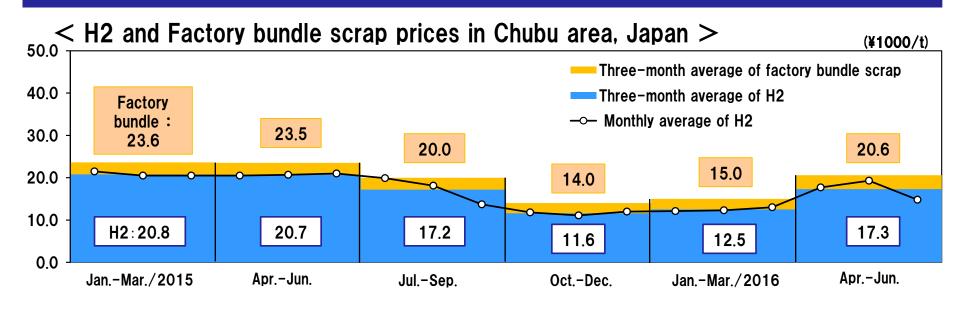

#### Market Trend of Raw Materials (Scrap Steel and Nickel)

## ■ 1Q/FY2017 Market Trend

|                                           | UNIT     | FH of FY2017<br>Premises of plan | 1Q/FY2017<br>Results<br>(Difference) |
|-------------------------------------------|----------|----------------------------------|--------------------------------------|
| Scrap steel Upper:H2 Lower:Factory bundle | ¥thou./T | 17.0<br>20.0                     | 17.3 (+0.3)<br>20.6 (+0.6)           |
| Nickel<br>(LME)                           | \$/LB    | 4.5                              | <b>4.0</b> (-0.5)                    |
| Molybdenu<br>m(MW)                        | \$/LB    | 5.5                              | <b>7.0</b> (+1.5)                    |
| Crude oil<br>(Dubai)                      | \$/B     | 40.0                             | 43.1 (+3.1)                          |
| Exchange rate (TTM)                       | ¥/\$     | 110.0                            | 108.1 (-1.9)                         |