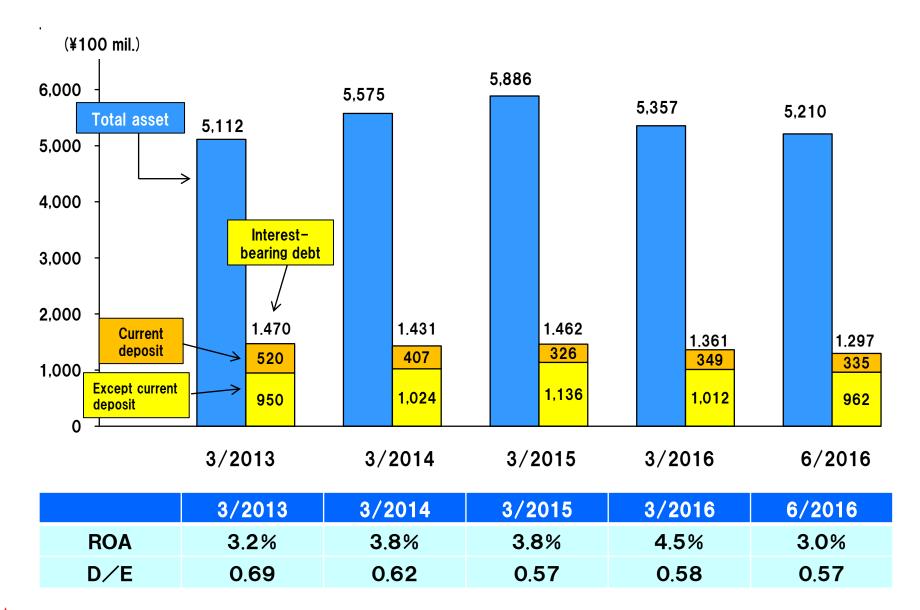

.5)                    |
| Crude oil<br>(Dubai)                      | \$/B     | 40.0                             | 43.1 (+3.1)                          |
| Exchange rate (TTM)                       | ¥/\$     | 110.0                            | 108.1 (-1.9)                         |



#### FY2017 Extraordinary Income/Loss and Net Income



(¥100 mil.)

| FY2017<br>Ordinary income | 39          |
|---------------------------|-------------|
| Extraordinary             | <b>A</b> 1  |
| profit and loss           |             |
| Income taxes              | <b>▲</b> 16 |
| FY2017                    | 00          |
| Net income (*)            | 23          |

**※**: Quarterly net income that is profit attributable to owners of parent

#### Total Assets, Interest-bearing Debt, D/E Ratio









#### (Note)

Figures such as the business forecasts described in this document are based on specific assumptions which are predictable under the present state.

However, changes in circumstances could lead to different business outcomes, so blind reliance on this data as decision criterion is not recommended.

Also predicted figures can be changed in the future without prior notice. All use of this document is at the volition and discretion of the user. Please be aware that our company shall not assume any responsibility for the results of using the information in this document.