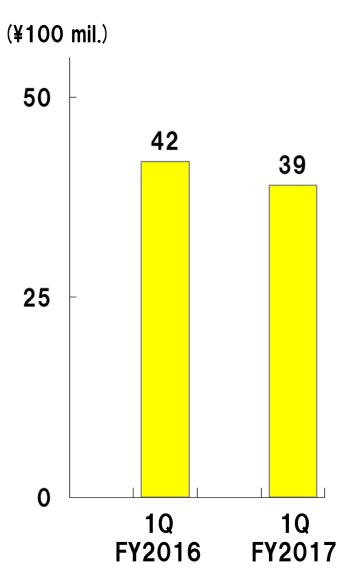

#### Overview of the FY2017 1st quarter results

| (¥100 mil.)      | FY2016<br>1Q | FY2017<br>1Q | y/y basis |
|------------------|--------------|--------------|-----------|
| Net Sales        | 1,167        | 1,062        | - 105     |
| Operating income | 40           | 41           | + 1       |
| Ordinary income  | 42           | 39           | - 3       |
| Net income (*)   | 18           | 23           | + 5       |