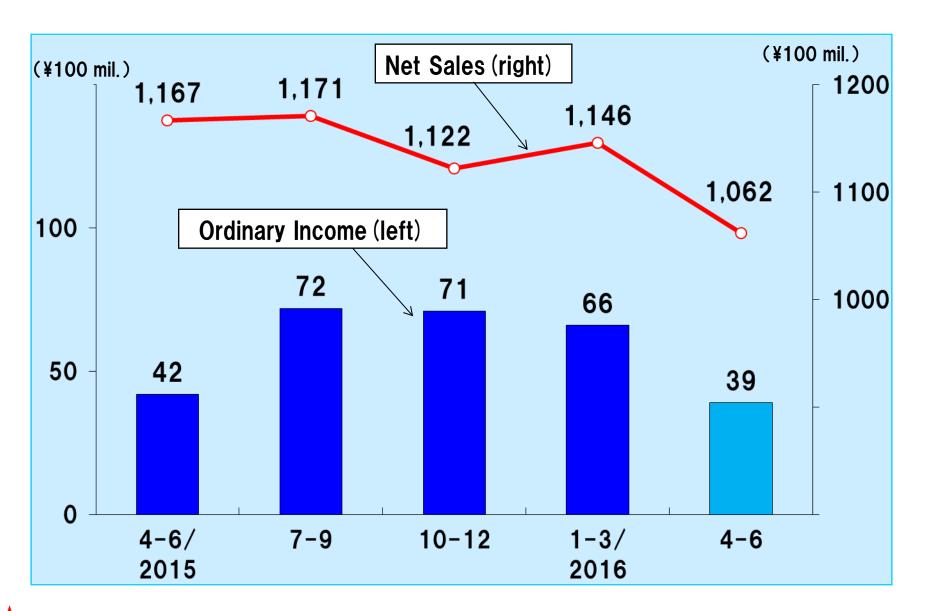

#### Changes in Net Sales & Ordinary Income (Quarterly)

#### FY2017 Net Sales & Operating Income by Segment (Quarterly)

(¥100 mil.)

|                                                   |                  |               | FY20          | )16           |               | FY2017        |
|---------------------------------------------------|------------------|---------------|---------------|---------------|---------------|---------------|
|                                                   |                  | 1Q<br>Results | 2Q<br>Results | 3Q<br>Results | 4Q<br>Results | 1Q<br>Results |
| Specialty Steel                                   | Net Sales        | 433           | 426           | 418           | 428           | 394           |
|                                                   | Operating Income | 3             | 18            | 28            | 26            | 8             |
| High Performance Materials and Magnetic Materials | Net Sales        | 409           | 398           | 378           | 368           | 355           |
|                                                   | Operating Income | 28            | 35            | 30            | 30            | 36            |
| Parts for Automobile and Industrial Equipment     | Net Sales        | 246           | 248           | 247           | 256           | 231           |
|                                                   | Operating Income | 3             | 5             | 2             | 3             | ▲7            |
| Engineering                                       | Net Sales        | 58            | 74            | 57            | 72            | 55            |
|                                                   | Operating Income | 3             | 7             | 5             | 6             | 0             |
| Trading and Service                               | Net Sales        | 21            | 25            | 22            | 22            | 27            |
|                                                   | Operating Income | 3             | 3             | 3             | 3             | 4             |
| Total                                             | Net Sales        | 1,167         | 1,171         | 1,122         | 1,146         | 1,062         |
|                                                   | Operating Income | 40            | 68            | 68            | 68            | 41            |