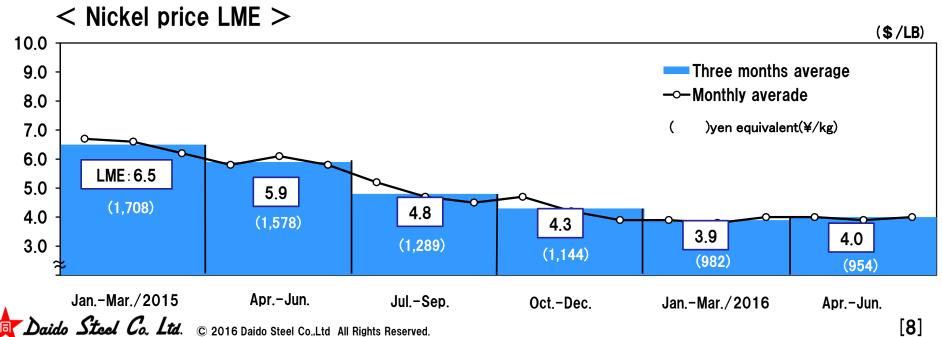

#### Market Trend of Raw Materials (Scrap Steel and Nickel)

## ■ 1Q/FY2017 Market Trend

|                                           | UNIT     | FH of FY2017<br>Premises of plan | 1Q/FY2017<br>Results<br>(Difference) |
|-------------------------------------------|----------|----------------------------------|--------------------------------------|
| Scrap steel Upper:H2 Lower:Factory bundle | ¥thou./T | 17.0<br>20.0                     | 17.3 (+0.3)<br>20.6 (+0.6)           |
| Nickel<br>(LME)                           | \$/LB    | 4.5                              | <b>4.0</b> (-0.5)                    |
| Molybdenu<br>m(MW)                        | \$/LB    | 5.5                              | <b>7.0</b> (+1.5)                    |
| Crude oil<br>(Dubai)                      | \$/B     | 40.0                             | 43.1 (+3.1)                          |
| Exchange rate (TTM)                       | ¥/\$     | 110.0                            | 108.1 (-1.9)                         |