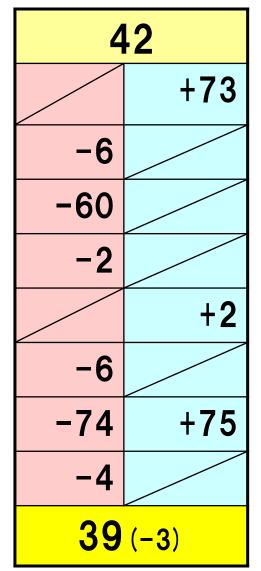

### 1Q/FY2017 Changes in Ordinary Income (y/y)

(¥100 mil.)

**\***: Quarterly net income that is profit attributable to owners of parent

- Net sales declined because the selling prices were reduced due to effects of the MPS (materials price surcharge) on nickel and scrap iron.
- Operating income was on a par with the previous year's figure. Ordinary income dropped due to foreign exchange losses that resulted from the yen's appreciation.