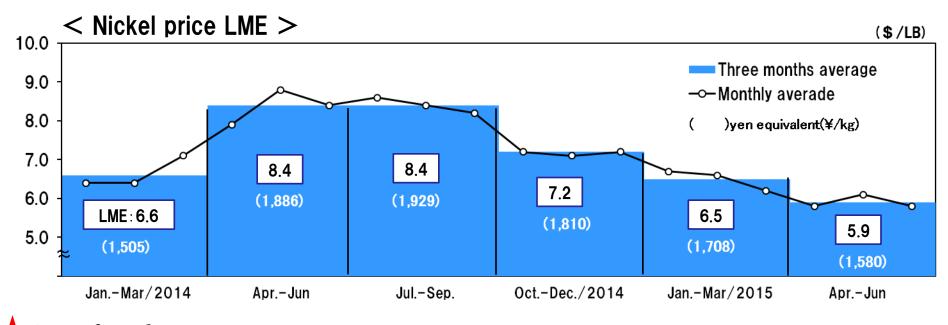

#### Market Trend of Raw Materials(Scrap Steel and Nickel)

## 1Q/FY2016 Market Trend

|                                                 | UNIT         | FH of FY2016<br>Premises of plan | 1Q/FY2016<br>Results<br>(Difference)     |
|-------------------------------------------------|--------------|----------------------------------|------------------------------------------|
| Scrap steel<br>Upper:H2<br>Lower:Factory bundle | ¥thou./T     | 22.0<br>25.0                     | <b>20.7</b> (-1.3)<br><b>23.5</b> (-1.5) |
| Nickel<br>(LME)                                 | \$/LB        | 7.0                              | <b>5.9</b> (-1.1)                        |
| Molybdenu<br>m(mw)                              | \$/LB        | 9.0                              | <b>7.5</b> (-1.5)                        |
| Crude oil<br>(Dubai)                            | \$/B         | 65.0                             | <b>61.3</b> (-3.7)                       |
| Exchange rate<br>(TTM)                          | ¥ <b>/\$</b> | 120.0                            | <b>121.4</b> (+1.4)                      |