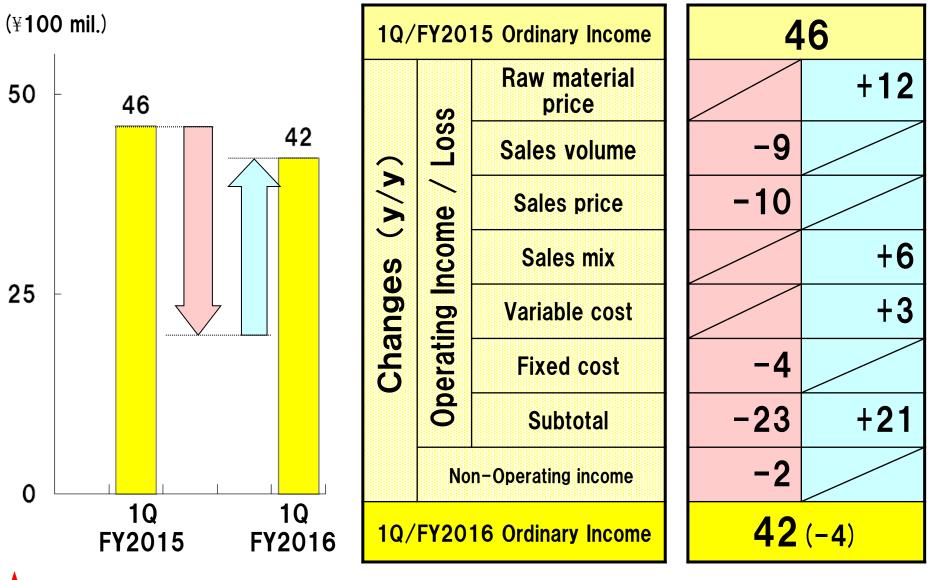

UN.30/2015)

July 28, 2015

Daido Steel Co., Ltd.

Daido Steel Co. Ltd. • 2015 Daido Steel Co.,Ltd All Rights Reserved.

## Overview of the FY2016 1<sup>st</sup> quarter results



- Net sales declined because of the decrease in our automobile products' sales volume due to the effects of the prolonged inventory adjustment in the automotive industry and reductions in selling prices due to the effects of the scrap surcharge.
- Net income (\*) dropped by 800 million yen due to the loss on the devaluation of securities.

**\***: The net income that is attributable to stockholders of the parent company.

#### Changes in Net Sales & Ordinary Income (Quarterly)



Daido Steel Co. Ltd. • 2015 Daido Steel Co.,Ltd All Rights Reserved.

## **1Q/FY2016** Changes in Ordinary Income (y/y)

(¥100 mil.)



### FY2016 Net Sales & Operating Income by Segment

(¥100 mil.)

|                                                      |                  | 1Q/FY2015    | 1Q/FY2016   |           |  |
|------------------------------------------------------|------------------|--------------|-------------|-----------|--|
|                                                      |                  | Results      | Results     | y/y basis |  |
|                                                      |                  | ( <b>A</b> ) | <b>(B</b> ) | (B) – (A) |  |
| Specialty Steel                                      | Net Sales        | 490          | 433         | -57       |  |
|                                                      | Operating Income | 4            | 3           | -1        |  |
| High Perfor