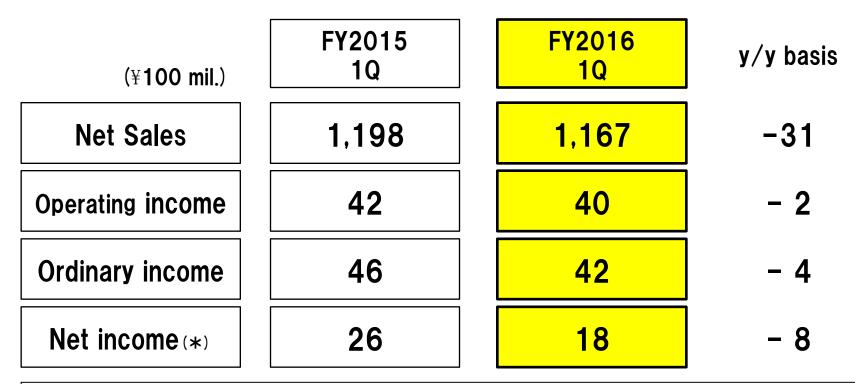

## Overview of the FY2016 1<sup>st</sup> quarter results

- Net sales declined because of the decrease in our automobile products' sales volume due to the effects of the prolonged inventory adjustment in the automotive industry and reductions in selling prices due to the effects of the scrap surcharge.
- Net income (\*) dropped by 800 million yen due to the loss on the devaluation of securities.

**\***: The net income that is attributable to stockholders of the parent company.