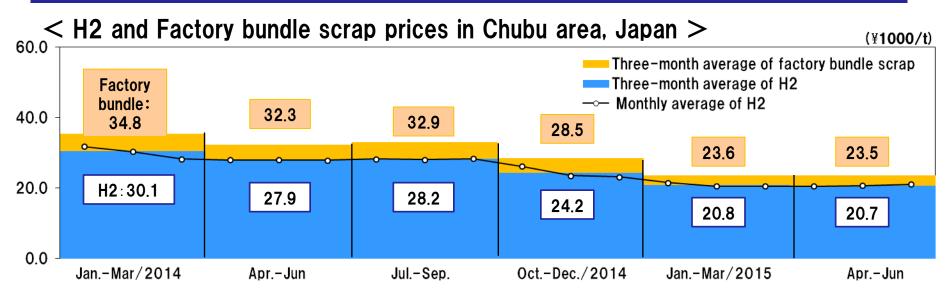

#### Market Trend of Raw Materials(Scrap Steel and Nickel)

## 1Q/FY2016 Market Trend

|                                                 | UNIT         | FH of FY2016<br>Premises of plan | 1Q/FY2016<br>Results<br>(Difference)     |
|-------------------------------------------------|--------------|----------------------------------|------------------------------------------|
| Scrap steel<br>Upper:H2<br>Lower:Factory bundle | ¥thou./T     | 22.0<br>25.0                     | <b>20.7</b> (-1.3)<br><b>23.5</b> (-1.5) |
| Nickel<br>(LME)                                 | \$/LB        | 7.0                              | <b>5.9</b> (-1.1)                        |
| Molybdenu<br>m(mw)                              | \$/LB        | 9.0                              | <b>7.5</b> (-1.5)                        |
| Crude oil<br>(Dubai)                            | \$/B         | 65.0                             | <b>61.3</b> (-3.7)                       |
| Exchange rate<br>(TTM)                          | ¥ <b>/\$</b> | 120.0                            | <b>121.4</b> (+1.4)                      |