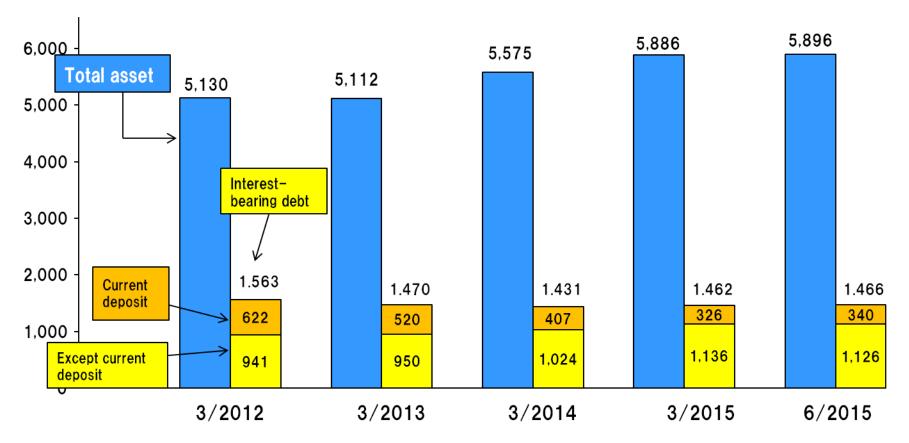

## Total Assets, Interest-bearing Debt, D/E Ratio

(¥100 mil.)

|     | 3/2012 | 3/2013 | 3/2014 | 3/2015 | 6/2015 |
|-----|--------|--------|--------|--------|--------|
| ROA | 6.3%   | 3.2%   | 3.8%   | 3.8%   | 2.9%   |
| D⁄E | 0.79   | 0.69   | 0.62   | 0.57   | 0.56   |